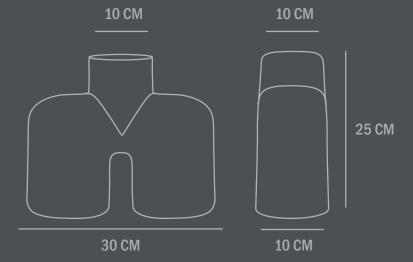

Type: Vase - Indoor

**Colour: Bubble White** 

**Material: Ceramic** 

**Care instructions:** 

Use a soft dry cloth to clean the product.

Do not use household cleaners.

Not waterproof

**Dimensions: L30 / W10 / 25 CM** 