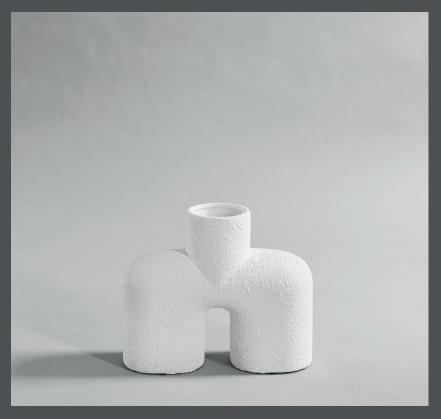

## **COBRA UNO MEDIO**

A tribute to the Cobra Arts Movement of the 1960s, the collection is the epitome of quirky vases that will add joy to any interior setting.

Think whimsical, soft and organic shapes unmistakably reminiscent of human silhouettes and curves. True to the Cobra artists way of working, the series takes its starting point in naive hand sketches leading to bodily silhouettes.

As it is a hand glazed natural product, the colours may vary slightly and while it is not 100% water-proof, a bag for fresh flowers is included.

Designed by Kristian Sofus Hansen & Tommy Hyldahl.

**Product no: 201012** 

Type: Vase - Indoor

**Colour: Bubble White** 

**Material: Ceramic** 

**Care instructions:** 

Use a soft dry cloth to clean the product.

Do not use household cleaners.

Not waterproof

**Dimensions: L30 / W10 / 25 CM** 